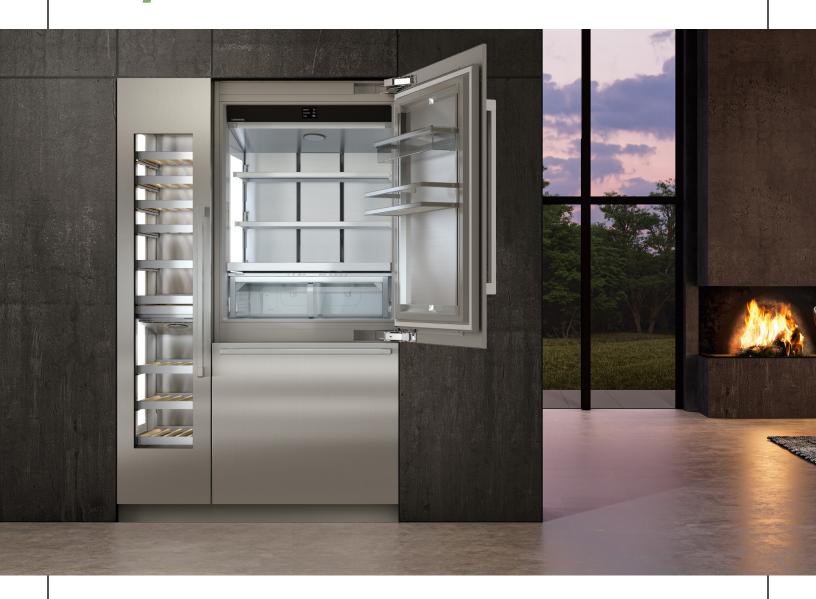

## M()NOLITH

## \$1,000 INSTALLATION REBATE

From now through June 30th, 2025, purchase two or more Monolith units and receive **up to \$1,000** to be used for installation through the online rebate.

Disclaimer: Valid on purchases made between January 1st, 2025, and June 30th, 2025. Must submit invoice for installation to claim. Claim by 7.15.2025. Liebherr Refrigeration offer is applicable to individual sales to the end user and original purchaser in only the following states AL, AR, CT, DE, FL, GA, IL, IN, IA, KS, KY, LA, MA, ME, MD, MI, MS, MN, MO, NE, NH, NJ, NY, NC, ND, OK, OH, PA, RI, SC, SD, TN, TX, VA, VE, WI, WV, Washington, DC. While supplies last.