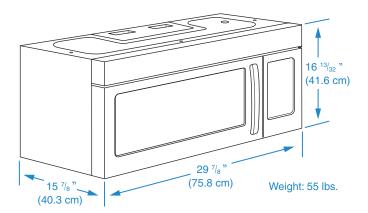

## **KEY FEATURES**

- 1.6 cu. ft. Interior Capacity
- Touch Control
- Pull-handle Door
- LED Display
- Glass Turntable

| GENERAL                         |                                                                                                                              |
|---------------------------------|------------------------------------------------------------------------------------------------------------------------------|
| Door Opening Type               | Side Opening — Handling                                                                                                      |
| Control Panel Color             | Touch Control                                                                                                                |
| Interior Finish                 | Stainless Steel                                                                                                              |
| MAIN FEATURES                   |                                                                                                                              |
| Control Type                    | Electric                                                                                                                     |
| Digital Timer                   | Yes                                                                                                                          |
| Auto-cooking                    | Yes                                                                                                                          |
| Turntable                       | Glass                                                                                                                        |
| Turntable Size                  | 13.5 in.                                                                                                                     |
| Quick Start                     | Yes                                                                                                                          |
| Cooktop Lighting                | Yes                                                                                                                          |
| CAPACITY                        |                                                                                                                              |
| Total Capacity                  | 1.6 cu. ft.                                                                                                                  |
| Exhaust Capacity                | 300 cu. ft./min.                                                                                                             |
| ELECTRICAL INFORMATION          |                                                                                                                              |
| Microwave Watts                 | 1,000 W                                                                                                                      |
| Electrical Input                | 1,500 W                                                                                                                      |
| Electrical Output               | 1,000 W                                                                                                                      |
| Voltage                         | 120 V                                                                                                                        |
| Frequency                       | 60 Hz                                                                                                                        |
| DIMENSIONS                      |                                                                                                                              |
| Required Cutout Dim (H x W x D) | 16 <sup>3</sup> / <sub>4</sub> " x 30" x 12"                                                                                 |
| Product Dim (H x W x D)         | 15 <sup>11</sup> / <sub>16</sub> " x 31 <sup>7</sup> / <sub>16</sub> " x 15" (41.7 x 75.9 x 38.2 cm)                         |
| Product Weight                  | 55.11 lbs. (25 kg)                                                                                                           |
| Packed HxWxD                    | 20 <sup>1</sup> / <sub>16</sub> " x 33 <sup>1</sup> / <sub>4</sub> " x 19 <sup>5</sup> / <sub>16</sub> " (51 x 84.5 x 49 cm) |
| Packed Weight                   | 62.83 lbs. (28.5 kg)                                                                                                         |
|                                 |                                                                                                                              |

NOTE TO THE INSTALLER: All height, width, and depth dimensions are shown in inches (as well as metric). Beko U.S., Inc. reserves the absolute and unrestricted right to change product materials and specifications, at any time, without notice. Please visit our website, www.BekoAppliances.com, or call 888.352.2356 to verify the latest specifications with final dimensional data and other details prior to installation and making a cutout. Applicable product limited warranty information may be found in accompanying product materials, or you may contact your account manager for further details. Proper installation is the responsibility of the installer. Product failure due to improper installation is not covered under the Limited Warranty.