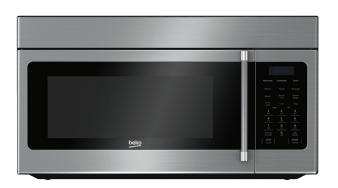

## 30" Over the Range Microwave

## **MWOTR30100SS**

## **KEY FEATURES**

- 1.6 cu. ft. Interior Capacity
- Touch Control
- Pull-handle Door
- LED Display
- Glass Turntable

| GENERAL                         |                                                                                                                              |
|---------------------------------|------------------------------------------------------------------------------------------------------------------------------|
| Door Opening Type               | Side Opening — Handling                                                                                                      |
| Control Panel Color             | Touch Control                                                                                                                |
| Interior Finish                 | Stainless Steel                                                                                                              |
| MAIN FEATURES                   |                                                                                                                              |
| Control Type                    | Electric                                                                                                                     |
| Digital Timer                   | Yes                                                                                                                          |
| Auto-cooking                    | Yes                                                                                                                          |
| Turntable                       | Glass                                                                                                                        |
| Turntable Size                  | 13.5 in.                                                                                                                     |
| Quick Start                     | Yes                                                                                                                          |
| Cooktop Lighting                | Yes                                                                                                                          |
| CAPACITY                        |                                                                                                                              |
| Total Capacity                  | 1.6 cu. ft.                                                                                                                  |
| Exhaust Capacity                | 300 cu. ft./min.                                                                                                             |
| ELECTRICAL INFORMATION          |                                                                                                                              |
| Microwave Watts                 | 1,000 W                                                                                                                      |
| Electrical Input                | 1,500 W                                                                                                                      |
| Electrical Output               | 1,000 W                                                                                                                      |
| Voltage                         | 120 V                                                                                                                        |
| Frequency                       | 60 Hz                                                                                                                        |
| DIMENSIONS                      |                                                                                                                              |
| Required Cutout Dim (H x W x D) | 16 <sup>3</sup> / <sub>4</sub> " x 30" x 12"                                                                                 |
| Product Dim (H x W x D)         | 15 <sup>11</sup> / <sub>16</sub> " x 31 <sup>7</sup> / <sub>16</sub> " x 15" (41.7 x 75.9 x 38.2 cm)                         |
| Product Weight                  | 55.11 lbs. (25 kg)                                                                                                           |
| Packed HxWxD                    | 20 <sup>1</sup> / <sub>16</sub> " x 33 <sup>1</sup> / <sub>4</sub> " x 19 <sup>5</sup> / <sub>16</sub> " (51 x 84.5 x 49 cm) |
| Packed Weight                   | 62.83 lbs. (28.5 kg)                                                                                                         |
|                                 |                                                                                                                              |