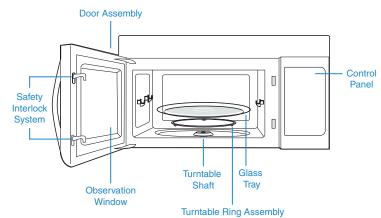

## **KEY FEATURES**

- 1.6 cu. ft. Interior Capacity
- Touch Control
- Pull-handle Door
- LED Display
- Glass Turntable

| GENERAL                         |                                                                                                                              |
|---------------------------------|------------------------------------------------------------------------------------------------------------------------------|
| Door Opening Type               | Side Opening — Handling                                                                                                      |
| Control Panel Color             | Touch Control                                                                                                                |
| Interior Finish                 | Stainless Steel                                                                                                              |
| MAIN FEATURES                   |                                                                                                                              |
| Control Type                    | Electric                                                                                                                     |
| Digital Timer                   | Yes                                                                                                                          |
| Auto-cooking                    | Yes                                                                                                                          |
| Turntable                       | Glass                                                                                                                        |
| Turntable Size                  | 13.5 in.                                                                                                                     |
| Quick Start                     | Yes                                                                                                                          |
| Cooktop Lighting                | Yes                                                                                                                          |
| CAPACITY                        |                                                                                                                              |
| Total Capacity                  | 1.6 cu. ft.                                                                                                                  |
| Exhaust Capacity                | 300 cu. ft./min.                                                                                                             |
| ELECTRICAL INFORMATION          |                                                                                                                              |
| Microwave Watts                 | 1,000 W                                                                                                                      |
| Electrical Input                | 1,500 W                                                                                                                      |
| Electrical Output               | 1,000 W                                                                                                                      |
| Voltage                         | 120 V                                                                                                                        |
| Frequency                       | 60 Hz                                                                                                                        |
| DIMENSIONS                      |                                                                                                                              |
| Required Cutout Dim (H x W x D) | 16 <sup>3</sup> / <sub>4</sub> " x 30" x 12"                                                                                 |
| Product Dim (H x W x D)         | 15 <sup>11</sup> / <sub>16</sub> " x 31 <sup>7</sup> / <sub>16</sub> " x 15" (41.7 x 75.9 x 38.2 cm)                         |
| Product Weight                  | 55.11 lbs. (25 kg)                                                                                                           |
| Packed HxWxD                    | 20 <sup>1</sup> / <sub>16</sub> " x 33 <sup>1</sup> / <sub>4</sub> " x 19 <sup>5</sup> / <sub>16</sub> " (51 x 84.5 x 49 cm) |
| Packed Weight                   | 62.83 lbs. (28.5 kg)                                                                                                         |
|                                 |                                                                                                                              |