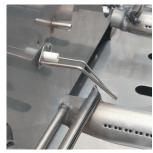

### L501PSR PRODUCT OVERVIEW

- Precise power—one ProSear™ Infrared Burner and one stainless steel burner combining to provide up to 46,000 BTU
- Dependable performance—direct spark ignition with battery backup
- Perfect clarity—halogen grill surface light
- Quick visibility—temperature gauge
- Easy opening—Lynx Hood Assist
- Ready rotisserie—dedicated rotisserie back burner, motor, spit rods, and forks
- Ample capacity—733 square inches of cooking surface (508 primary, 225 secondary)
- Beautiful illumination—blue-lit control knobs
- Smooth opening—fluid rotation handle
- Premier platform—stainless steel grilling grates
- Steadfast durability—heavy-duty welded construction eliminates gaps where grease can collect
- Understated luxury—brushed stainless steel finish on canopy, bullnose, and drip tray
- Installation into a combustible enclosure requires an insulated jacket accessory

PROSEAR™ INFRARED BURNER

STAINLESS STEEL BURNERS

**CERAMIC RADIANT BRIQUETTES** 

INTEGRATED ILLUMINATION

**EXPANSIVE GRILLING SURFACE** 

SPARK IGNITION SYSTEM

LYNX HOOD ASSIST

ROTISSERIE SYSTEM