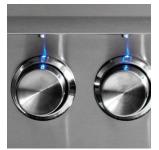

### L501PSR PRODUCT OVERVIEW

- Precise power—one ProSear™ Infrared Burner and one stainless steel burner combining to provide up to 46,000 BTU
- Dependable performance—direct spark ignition with battery backup
- Perfect clarity—halogen grill surface light
- Quick visibility—temperature gauge
- Easy opening—Lynx Hood Assist
- Ready rotisserie—dedicated rotisserie back burner, motor, spit rods, and forks
- Ample capacity—733 square inches of cooking surface (508 primary, 225 secondary)
- Beautiful illumination—blue-lit control knobs
- Smooth opening—fluid rotation handle
- Premier platform—stainless steel grilling grates
- Steadfast durability—heavy-duty welded construction eliminates gaps where grease can collect
- Understated luxury—brushed stainless steel finish on canopy, bullnose, and drip tray
- Installation into a combustible enclosure requires an insulated jacket accessory

PROSEAR™ INFRARED BURNER

STAINLESS STEEL BURNERS

**CERAMIC RADIANT BRIQUETTES** 

INTEGRATED ILLUMINATION

**EXPANSIVE GRILLING SURFACE** 

SPARK IGNITION SYSTEM

LYNX HOOD ASSIST

ROTISSERIE SYSTEM