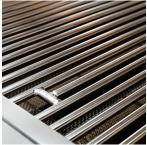

### L501PSR PRODUCT OVERVIEW

- Precise power—one ProSear™ Infrared Burner and one stainless steel burner combining to provide up to 46,000 BTU
- Dependable performance—direct spark ignition with battery backup
- Perfect clarity—halogen grill surface light
- Quick visibility—temperature gauge
- Easy opening—Lynx Hood Assist
- Ready rotisserie—dedicated rotisserie back burner, motor, spit rods, and forks
- Ample capacity—733 square inches of cooking surface (508 primary, 225 secondary)
- Beautiful illumination—blue-lit control knobs
- Smooth opening—fluid rotation handle
- Premier platform—stainless steel grilling grates
- Steadfast durability—heavy-duty welded construction eliminates gaps where grease can collect
- Understated luxury—brushed stainless steel finish on canopy, bullnose, and drip tray
- Installation into a combustible enclosure requires an insulated jacket accessory

PROSEAR™ INFRARED BURNER

STAINLESS STEEL BURNERS

**CERAMIC RADIANT BRIQUETTES** 

INTEGRATED ILLUMINATION

**EXPANSIVE GRILLING SURFACE** 

SPARK IGNITION SYSTEM

LYNX HOOD ASSIST

ROTISSERIE SYSTEM