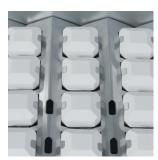

### L501PSR PRODUCT OVERVIEW

- Precise power—one ProSear™ Infrared Burner and one stainless steel burner combining to provide up to 46,000 BTU
- Dependable performance—direct spark ignition with battery backup
- Perfect clarity—halogen grill surface light
- Quick visibility—temperature gauge
- Easy opening—Lynx Hood Assist
- Ready rotisserie—dedicated rotisserie back burner, motor, spit rods, and forks
- Ample capacity—733 square inches of cooking surface (508 primary, 225 secondary)
- Beautiful illumination—blue-lit control knobs
- Smooth opening—fluid rotation handle
- Premier platform—stainless steel grilling grates
- Steadfast durability—heavy-duty welded construction eliminates gaps where grease can collect
- Understated luxury—brushed stainless steel finish on canopy, bullnose, and drip tray
- Installation into a combustible enclosure requires an insulated jacket accessory

PROSEAR™ INFRARED BURNER

STAINLESS STEEL BURNERS

**CERAMIC RADIANT BRIQUETTES** 

INTEGRATED ILLUMINATION

**EXPANSIVE GRILLING SURFACE** 

SPARK IGNITION SYSTEM

LYNX HOOD ASSIST

ROTISSERIE SYSTEM