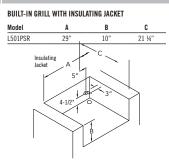

# Depth equals overhang 9/16" for Grills 1/2" for Complementary Products

**INSULATING JACKET** 

Note: Insulating jacket required for all grills installed into a combustible enclosure. For natural gas grills,