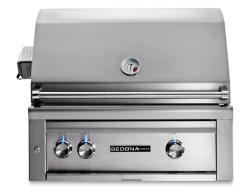

# 30" SEDONA BUILT-IN GRILL

WITH ROTISSERIE, 1 PROSEAR INFRARED BURNER AND 1 STAINLESS STEEL BURNER (L501PSR)

### L501PSR PRODUCT OVERVIEW

- Precise power—one ProSear™ Infrared Burner and one stainless steel burner combining to provide up to 46,000 BTU
- Dependable performance—direct spark ignition with battery backup
- Perfect clarity—halogen grill surface light
- Quick visibility—temperature gauge
- Easy opening—Lynx Hood Assist
- Ready rotisserie—dedicated rotisserie back burner, motor, spit rods, and forks
- Ample capacity—733 square inches of cooking surface (508 primary, 225 secondary)
- Beautiful illumination—blue-lit control knobs
- Smooth opening—fluid rotation handle
- Premier platform—stainless steel grilling grates
- Steadfast durability—heavy-duty welded construction eliminates gaps where grease can collect
- Understated luxury—brushed stainless steel finish on canopy, bullnose, and drip tray
- Installation into a combustible enclosure requires an insulated jacket accessory