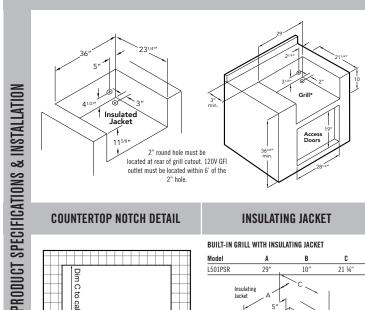

#### L501PSR ISLAND PREPARATION

#### **COUNTERTOP NOTCH DETAIL**

# Depth equals overhang 9/16" for Grills 1/2" for Complementary Products

**INSULATING JACKET** 

Note: Insulating jacket required for all grills installed into a combustible enclosure. For natural gas grills,