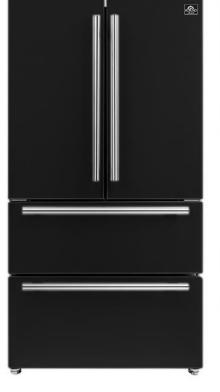

## **Specifications:**

.

Total Net Capacity: 19.3 cu. ft Fridge Net Capacity: 12.1 cu.ft Freezer Net Capacity: 7.14 cu.ft 115 Volt 60 Hz Matte Black Finish with two sets of handles

## Features:

- Total Frost-Free Design
- Ice Maker (in freezer)
- Matte Black Finish
- Interior LED Lighting
- 2 Gallon Bins
- · Electronic Touch Control Panel on the side of door
- Includes Sabbath & Vacation Mode
- CSA & Energy Star Approved
- Interior LED lighting
- UPC: 686136918428