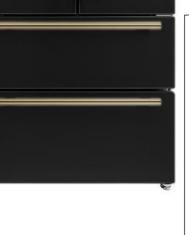

## **Specifications:**

.

Total Net Capacity: 19.3 cu. ft Fridge Net Capacity: 12.1 cu.ft Freezer Net Capacity: 7.14 cu.ft 115 Volt 60 Hz Matte Black Finish with two sets of handles

## Features:

- Total Frost-Free Design
- Ice Maker (in freezer)
- Matte Black Finish
- Interior LED Lighting
- 2 Gallon Bins
- · Electronic Touch Control Panel on the side of door
- Includes Sabbath & Vacation Mode
- CSA & Energy Star Approved
- Interior LED lighting
- UPC: 686136918428

## Includes 2 sets of Handles Stainless Steel and Antique Brass finish.





## **Product Dimension:**

(W x D x H) (in): 35.9" x 27.8" x 70.2" Weight: 233 lbs **Master Case dimension** (W x D x H) (in): 38.1 x 29.5 x 72.6 **Master Case Gross Weight**(lb): 255 lbs