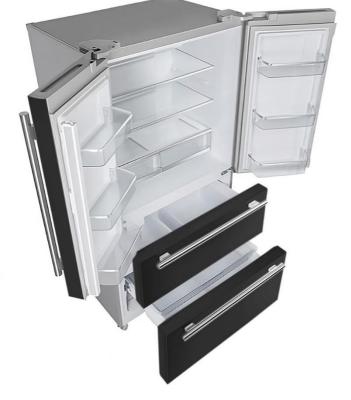

## **Specifications:**

.

Total Net Capacity: 19.3 cu. ft Fridge Net Capacity: 12.1 cu.ft Freezer Net Capacity: 7.14 cu.ft 115 Volt 60 Hz Matte Black Finish with two sets of handles

## Features:

- Total Frost-Free Design
- Ice Maker (in freezer)
- Matte Black Finish
- Interior LED Lighting
- 2 Gallon Bins
- · Electronic Touch Control Panel on the side of door
- Includes Sabbath & Vacation Mode
- CSA & Energy Star Approved
- Interior LED lighting
- UPC: 686136918428

## Includes 2 sets of Handles Stainless Steel and Antique Brass finish.