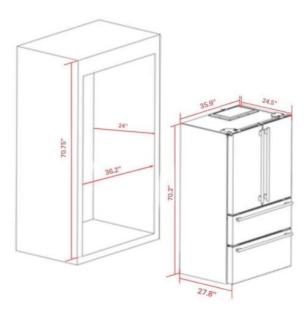

## **Product Dimension:**

(W x D x H) (in): 35.9" x 27.8" x 70.2" Weight: 233 lbs **Master Case dimension** (W x D x H) (in): 38.1 x 29.5 x 72.6 **Master Case Gross Weight**(lb): 255 lbs