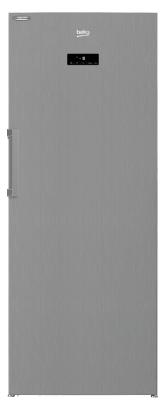

## 28" Upright Freezer

## **BUFR2715SSIM**

| Type Freestanding Digital LED Display Yes Control System Electronic, Adjustable Finish Stainless Steel  CAPACITIES Total Net Volume 13.84 cu. ft.  FEATURES Eco Mode Yes Quick Freeze Yes Frost Free Yes Handle Easy Open Reversible Door Yes Door Open Alarm Yes Electronic Display Child Lock Yes Condenser Type Hidden ProSmart Inverter Compressor Yes Interior Illumination Interior LED Lighting Number of freezer drawer 4 Number of total freezer compartments 8 Ice Maker Type Automatic with Water Tap Connection Interior Door Bins 2 Number of glass shelves 4  PERFORMANCE Cooling Gas                                                                                                                                                                                                                                                                                                                                                                                                                                                                                                                                                                                                                                                                                                                                                                                                                                                                                                                                                                                                                                                                                                                                                                                                                                                                                                                                                                                                                                                                                                                            |    |
|--------------------------------------------------------------------------------------------------------------------------------------------------------------------------------------------------------------------------------------------------------------------------------------------------------------------------------------------------------------------------------------------------------------------------------------------------------------------------------------------------------------------------------------------------------------------------------------------------------------------------------------------------------------------------------------------------------------------------------------------------------------------------------------------------------------------------------------------------------------------------------------------------------------------------------------------------------------------------------------------------------------------------------------------------------------------------------------------------------------------------------------------------------------------------------------------------------------------------------------------------------------------------------------------------------------------------------------------------------------------------------------------------------------------------------------------------------------------------------------------------------------------------------------------------------------------------------------------------------------------------------------------------------------------------------------------------------------------------------------------------------------------------------------------------------------------------------------------------------------------------------------------------------------------------------------------------------------------------------------------------------------------------------------------------------------------------------------------------------------------------------|----|
| Control System Electronic, Adjustable Finish Stainless Steel  CAPACITIES  Total Net Volume 13.84 cu. ft.  FEATURES  Eco Mode Yes Quick Freeze Yes Frost Free Yes Handle Easy Open Reversible Door Yes Door Open Alarm Yes Electronic Display Child Lock Yes Condenser Type Hidden ProSmart Inverter Compressor Yes Interior Illumination Interior LED Lighting Number of freezer drawer Number of total freezer compartments Ice Maker Type Automatic with Water Tap Connection Interior Door Bins Inter |    |
| Finish Stainless Steel  CAPACITIES  Total Net Volume 13.84 cu. ft.  FEATURES  Eco Mode Yes Quick Freeze Yes Frost Free Yes Handle Easy Open Reversible Door Yes Door Open Alarm Yes Electronic Display Child Lock Yes Condenser Type Hidden ProSmart Inverter Compressor Yes Interior Illumination Interior LED Lighting Number of freezer drawer Number of total freezer compartments Ice Maker Type Automatic with Water Tap Connection Interior Door Bins 2 Number of glass shelves  PERFORMANCE                                                                                                                                                                                                                                                                                                                                                                                                                                                                                                                                                                                                                                                                                                                                                                                                                                                                                                                                                                                                                                                                                                                                                                                                                                                                                                                                                                                                                                                                                                                                                                                                                            |    |
| Total Net Volume    13.84 cu. ft.                                                                                                                                                                                                                                                                                                                                                                                                                                                                                                                                                                                                                                                                                                                                                                                                                                                                                                                                                                                                                                                                                                                                                                                                                                                                                                                                                                                                                                                                                                                                                                                                                                                                                                                                                                                                                                                                                                                                                                                                                                                                                              |    |
| Total Net Volume  FEATURES  Eco Mode Quick Freeze Yes Frost Free Handle Reversible Door Door Open Alarm Flectronic Display Child Lock Condenser Type ProSmart Inverter Compressor Interior Illumination Number of freezer drawer Number of total freezer compartments Ice Maker Type Number of glass shelves  Number of glass shelves  13.84 cu. ft. 13.84 cu. ft. 14.84 cu. ft. 15.84 cu. ft. 16.84 cu. f |    |
| FEATURES  Eco Mode Yes Quick Freeze Yes Frost Free Yes Handle Easy Open Reversible Door Yes Door Open Alarm Yes Electronic Display Child Lock Yes Condenser Type Hidden ProSmart Inverter Compressor Yes Interior Illumination Interior LED Lighting Number of freezer drawer 4 Number of total freezer compartments 8 Ice Maker Type Automatic with Water Tap Connection Interior Door Bins 2 Number of glass shelves 4  PERFORMANCE                                                                                                                                                                                                                                                                                                                                                                                                                                                                                                                                                                                                                                                                                                                                                                                                                                                                                                                                                                                                                                                                                                                                                                                                                                                                                                                                                                                                                                                                                                                                                                                                                                                                                          |    |
| Eco ModeYesQuick FreezeYesFrost FreeYesHandleEasy OpenReversible DoorYesDoor Open AlarmYesElectronic Display Child LockYesCondenser TypeHiddenProSmart Inverter CompressorYesInterior IlluminationInterior LED LightingNumber of freezer drawer4Number of total freezer compartments8Ice Maker TypeAutomatic with<br>Water Tap ConnectionInterior Door Bins2Number of glass shelves4                                                                                                                                                                                                                                                                                                                                                                                                                                                                                                                                                                                                                                                                                                                                                                                                                                                                                                                                                                                                                                                                                                                                                                                                                                                                                                                                                                                                                                                                                                                                                                                                                                                                                                                                           |    |
| Quick Freeze Yes Frost Free Yes Handle Easy Open Reversible Door Yes Door Open Alarm Yes Electronic Display Child Lock Yes Condenser Type Hidden ProSmart Inverter Compressor Yes Interior Illumination Interior LED Lighting Number of freezer drawer 4 Number of total freezer compartments 8 Ice Maker Type Automatic with Water Tap Connection Interior Door Bins 2 Number of glass shelves 4  PERFORMANCE                                                                                                                                                                                                                                                                                                                                                                                                                                                                                                                                                                                                                                                                                                                                                                                                                                                                                                                                                                                                                                                                                                                                                                                                                                                                                                                                                                                                                                                                                                                                                                                                                                                                                                                 |    |
| Frost Free Yes Handle Easy Open Reversible Door Yes Door Open Alarm Yes Electronic Display Child Lock Yes Condenser Type Hidden ProSmart Inverter Compressor Yes Interior Illumination Interior LED Lighting Number of freezer drawer 4 Number of total freezer compartments 8 Ice Maker Type Automatic with Water Tap Connection Interior Door Bins 2 Number of glass shelves 4  PERFORMANCE                                                                                                                                                                                                                                                                                                                                                                                                                                                                                                                                                                                                                                                                                                                                                                                                                                                                                                                                                                                                                                                                                                                                                                                                                                                                                                                                                                                                                                                                                                                                                                                                                                                                                                                                  |    |
| Handle Easy Open Reversible Door Yes Door Open Alarm Yes Electronic Display Child Lock Yes Condenser Type Hidden ProSmart Inverter Compressor Yes Interior Illumination Interior LED Lighting Number of freezer drawer 4 Number of total freezer compartments 8 Ice Maker Type Automatic with Water Tap Connection Interior Door Bins 2 Number of glass shelves 4  PERFORMANCE                                                                                                                                                                                                                                                                                                                                                                                                                                                                                                                                                                                                                                                                                                                                                                                                                                                                                                                                                                                                                                                                                                                                                                                                                                                                                                                                                                                                                                                                                                                                                                                                                                                                                                                                                 |    |
| Reversible Door Yes Door Open Alarm Yes Electronic Display Child Lock Yes Condenser Type Hidden ProSmart Inverter Compressor Yes Interior Illumination Interior LED Lighting Number of freezer drawer 4 Number of total freezer compartments 8 Ice Maker Type Automatic with Water Tap Connection Interior Door Bins 2 Number of glass shelves 4  PERFORMANCE                                                                                                                                                                                                                                                                                                                                                                                                                                                                                                                                                                                                                                                                                                                                                                                                                                                                                                                                                                                                                                                                                                                                                                                                                                                                                                                                                                                                                                                                                                                                                                                                                                                                                                                                                                  |    |
| Door Open Alarm Electronic Display Child Lock Condenser Type ProSmart Inverter Compressor Interior Illumination Number of freezer drawer Number of total freezer compartments Ice Maker Type Automatic with Water Tap Connection Interior Door Bins 2 Number of glass shelves 4 PERFORMANCE                                                                                                                                                                                                                                                                                                                                                                                                                                                                                                                                                                                                                                                                                                                                                                                                                                                                                                                                                                                                                                                                                                                                                                                                                                                                                                                                                                                                                                                                                                                                                                                                                                                                                                                                                                                                                                    |    |
| Electronic Display Child Lock Condenser Type ProSmart Inverter Compressor Interior Illumination Number of freezer drawer Number of total freezer compartments Ice Maker Type Interior Door Bins Number of glass shelves  PERFORMANCE                                                                                                                                                                                                                                                                                                                                                                                                                                                                                                                                                                                                                                                                                                                                                                                                                                                                                                                                                                                                                                                                                                                                                                                                                                                                                                                                                                                                                                                                                                                                                                                                                                                                                                                                                                                                                                                                                           |    |
| Condenser Type Hidden ProSmart Inverter Compressor Yes Interior Illumination Interior LED Lighting Number of freezer drawer 4 Number of total freezer compartments 8 Ice Maker Type Automatic with Water Tap Connection Interior Door Bins 2 Number of glass shelves 4  PERFORMANCE                                                                                                                                                                                                                                                                                                                                                                                                                                                                                                                                                                                                                                                                                                                                                                                                                                                                                                                                                                                                                                                                                                                                                                                                                                                                                                                                                                                                                                                                                                                                                                                                                                                                                                                                                                                                                                            |    |
| ProSmart Inverter Compressor Yes Interior Illumination Interior LED Lighting Number of freezer drawer 4 Number of total freezer compartments 8 Ice Maker Type Automatic with Water Tap Connection Interior Door Bins 2 Number of glass shelves 4  PERFORMANCE                                                                                                                                                                                                                                                                                                                                                                                                                                                                                                                                                                                                                                                                                                                                                                                                                                                                                                                                                                                                                                                                                                                                                                                                                                                                                                                                                                                                                                                                                                                                                                                                                                                                                                                                                                                                                                                                  |    |
| Interior Illumination Interior LED Lighting  Number of freezer drawer 4  Number of total freezer compartments 8  Ice Maker Type Automatic with Water Tap Connection  Interior Door Bins 2  Number of glass shelves 4  PERFORMANCE                                                                                                                                                                                                                                                                                                                                                                                                                                                                                                                                                                                                                                                                                                                                                                                                                                                                                                                                                                                                                                                                                                                                                                                                                                                                                                                                                                                                                                                                                                                                                                                                                                                                                                                                                                                                                                                                                              |    |
| Number of freezer drawer  Number of total freezer compartments  Results of total freezer compartments  Results of total freezer compartments  Results of total freezer compartments  Automatic with Water Tap Connection  Interior Door Bins  Results of glass shelves  PERFORMANCE                                                                                                                                                                                                                                                                                                                                                                                                                                                                                                                                                                                                                                                                                                                                                                                                                                                                                                                                                                                                                                                                                                                                                                                                                                                                                                                                                                                                                                                                                                                                                                                                                                                                                                                                                                                                                                            |    |
| Number of total freezer compartments 8  Ice Maker Type Automatic with Water Tap Connection  Interior Door Bins 2  Number of glass shelves 4  PERFORMANCE                                                                                                                                                                                                                                                                                                                                                                                                                                                                                                                                                                                                                                                                                                                                                                                                                                                                                                                                                                                                                                                                                                                                                                                                                                                                                                                                                                                                                                                                                                                                                                                                                                                                                                                                                                                                                                                                                                                                                                       |    |
| Ice Maker Type Automatic with Water Tap Connection Interior Door Bins 2 Number of glass shelves 4 PERFORMANCE                                                                                                                                                                                                                                                                                                                                                                                                                                                                                                                                                                                                                                                                                                                                                                                                                                                                                                                                                                                                                                                                                                                                                                                                                                                                                                                                                                                                                                                                                                                                                                                                                                                                                                                                                                                                                                                                                                                                                                                                                  |    |
| Interior Door Bins 2 Number of glass shelves 4  PERFORMANCE                                                                                                                                                                                                                                                                                                                                                                                                                                                                                                                                                                                                                                                                                                                                                                                                                                                                                                                                                                                                                                                                                                                                                                                                                                                                                                                                                                                                                                                                                                                                                                                                                                                                                                                                                                                                                                                                                                                                                                                                                                                                    |    |
| Number of glass shelves 4 PERFORMANCE                                                                                                                                                                                                                                                                                                                                                                                                                                                                                                                                                                                                                                                                                                                                                                                                                                                                                                                                                                                                                                                                                                                                                                                                                                                                                                                                                                                                                                                                                                                                                                                                                                                                                                                                                                                                                                                                                                                                                                                                                                                                                          |    |
| PERFORMANCE                                                                                                                                                                                                                                                                                                                                                                                                                                                                                                                                                                                                                                                                                                                                                                                                                                                                                                                                                                                                                                                                                                                                                                                                                                                                                                                                                                                                                                                                                                                                                                                                                                                                                                                                                                                                                                                                                                                                                                                                                                                                                                                    |    |
|                                                                                                                                                                                                                                                                                                                                                                                                                                                                                                                                                                                                                                                                                                                                                                                                                                                                                                                                                                                                                                                                                                                                                                                                                                                                                                                                                                                                                                                                                                                                                                                                                                                                                                                                                                                                                                                                                                                                                                                                                                                                                                                                |    |
| Cooling Gas R600a                                                                                                                                                                                                                                                                                                                                                                                                                                                                                                                                                                                                                                                                                                                                                                                                                                                                                                                                                                                                                                                                                                                                                                                                                                                                                                                                                                                                                                                                                                                                                                                                                                                                                                                                                                                                                                                                                                                                                                                                                                                                                                              |    |
|                                                                                                                                                                                                                                                                                                                                                                                                                                                                                                                                                                                                                                                                                                                                                                                                                                                                                                                                                                                                                                                                                                                                                                                                                                                                                                                                                                                                                                                                                                                                                                                                                                                                                                                                                                                                                                                                                                                                                                                                                                                                                                                                |    |
| Annual Energy Consumption 450 kWh/yr                                                                                                                                                                                                                                                                                                                                                                                                                                                                                                                                                                                                                                                                                                                                                                                                                                                                                                                                                                                                                                                                                                                                                                                                                                                                                                                                                                                                                                                                                                                                                                                                                                                                                                                                                                                                                                                                                                                                                                                                                                                                                           |    |
| TECHNICAL INFORMATION                                                                                                                                                                                                                                                                                                                                                                                                                                                                                                                                                                                                                                                                                                                                                                                                                                                                                                                                                                                                                                                                                                                                                                                                                                                                                                                                                                                                                                                                                                                                                                                                                                                                                                                                                                                                                                                                                                                                                                                                                                                                                                          |    |
| Voltage Frequency 120 V / 60 Hz                                                                                                                                                                                                                                                                                                                                                                                                                                                                                                                                                                                                                                                                                                                                                                                                                                                                                                                                                                                                                                                                                                                                                                                                                                                                                                                                                                                                                                                                                                                                                                                                                                                                                                                                                                                                                                                                                                                                                                                                                                                                                                |    |
| Rated Current 2.6A                                                                                                                                                                                                                                                                                                                                                                                                                                                                                                                                                                                                                                                                                                                                                                                                                                                                                                                                                                                                                                                                                                                                                                                                                                                                                                                                                                                                                                                                                                                                                                                                                                                                                                                                                                                                                                                                                                                                                                                                                                                                                                             |    |
| DIMENSIONS                                                                                                                                                                                                                                                                                                                                                                                                                                                                                                                                                                                                                                                                                                                                                                                                                                                                                                                                                                                                                                                                                                                                                                                                                                                                                                                                                                                                                                                                                                                                                                                                                                                                                                                                                                                                                                                                                                                                                                                                                                                                                                                     |    |
| H x W x D 75 ½ x 29 ½ x 27 ½ ii                                                                                                                                                                                                                                                                                                                                                                                                                                                                                                                                                                                                                                                                                                                                                                                                                                                                                                                                                                                                                                                                                                                                                                                                                                                                                                                                                                                                                                                                                                                                                                                                                                                                                                                                                                                                                                                                                                                                                                                                                                                                                                | ١. |
| Product Weight 196.2 lbs.                                                                                                                                                                                                                                                                                                                                                                                                                                                                                                                                                                                                                                                                                                                                                                                                                                                                                                                                                                                                                                                                                                                                                                                                                                                                                                                                                                                                                                                                                                                                                                                                                                                                                                                                                                                                                                                                                                                                                                                                                                                                                                      |    |

## **KEY FEATURES**

- Ice Maker On/Off Feature
- Freeze Guard for Garage Ready
- On Door LED Display
- Reversible Door
- Frost Free Technology