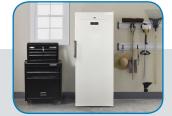

## **Freeze Guard**

Beko freezer will work in ambient temperatures between 5°F and 109°F without any loss of performance at any pre-set temperature of the unit, thanks to effective usage of inverter compressor and electronic control technology.