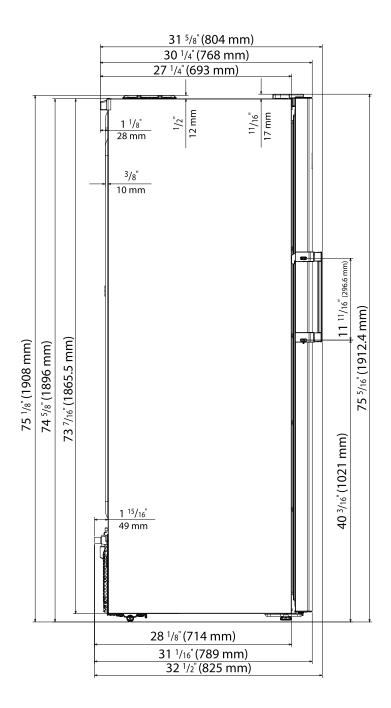

## **BUFR2715SSIM**

| Type Freestanding Digital LED Display Yes Control System Electronic, Adjustable Finish Stainless Steel  CAPACITIES Total Net Volume 13.84 cu. ft.  FEATURES Eco Mode Yes Quick Freeze Yes Frost Free Yes Handle Easy Open Reversible Door Yes Door Open Alarm Yes Electronic Display Child Lock Yes Condenser Type Hidden ProSmart Inverter Compressor Yes Interior Illumination Interior LED Lighting Number of freezer drawer 4 Number of total freezer compartments 8 Ice Maker Type Automatic with Water Tap Connection Interior Door Bins 2 Number of glass shelves 4  PERFORMANCE Cooling Gas                                                                                                                                                                                                                                                                                                                                                                                                                                                                                                                                                                                                                                                                                                                                                                                                                                                                                                                                                                                                                                                                                                                                                                                                                                                                                                                                                                                                                                                                                                                            |    |
|--------------------------------------------------------------------------------------------------------------------------------------------------------------------------------------------------------------------------------------------------------------------------------------------------------------------------------------------------------------------------------------------------------------------------------------------------------------------------------------------------------------------------------------------------------------------------------------------------------------------------------------------------------------------------------------------------------------------------------------------------------------------------------------------------------------------------------------------------------------------------------------------------------------------------------------------------------------------------------------------------------------------------------------------------------------------------------------------------------------------------------------------------------------------------------------------------------------------------------------------------------------------------------------------------------------------------------------------------------------------------------------------------------------------------------------------------------------------------------------------------------------------------------------------------------------------------------------------------------------------------------------------------------------------------------------------------------------------------------------------------------------------------------------------------------------------------------------------------------------------------------------------------------------------------------------------------------------------------------------------------------------------------------------------------------------------------------------------------------------------------------|----|
| Control System Electronic, Adjustable Finish Stainless Steel  CAPACITIES  Total Net Volume 13.84 cu. ft.  FEATURES  Eco Mode Yes Quick Freeze Yes Frost Free Yes Handle Easy Open Reversible Door Yes Door Open Alarm Yes Electronic Display Child Lock Yes Condenser Type Hidden ProSmart Inverter Compressor Yes Interior Illumination Interior LED Lighting Number of freezer drawer Number of total freezer compartments Ice Maker Type Automatic with Water Tap Connection Interior Door Bins Inter |    |
| Finish Stainless Steel  CAPACITIES  Total Net Volume 13.84 cu. ft.  FEATURES  Eco Mode Yes Quick Freeze Yes Frost Free Yes Handle Easy Open Reversible Door Yes Door Open Alarm Yes Electronic Display Child Lock Yes Condenser Type Hidden ProSmart Inverter Compressor Yes Interior Illumination Interior LED Lighting Number of freezer drawer Number of total freezer compartments Ice Maker Type Automatic with Water Tap Connection Interior Door Bins 2 Number of glass shelves  PERFORMANCE                                                                                                                                                                                                                                                                                                                                                                                                                                                                                                                                                                                                                                                                                                                                                                                                                                                                                                                                                                                                                                                                                                                                                                                                                                                                                                                                                                                                                                                                                                                                                                                                                            |    |
| Total Net Volume    13.84 cu. ft.                                                                                                                                                                                                                                                                                                                                                                                                                                                                                                                                                                                                                                                                                                                                                                                                                                                                                                                                                                                                                                                                                                                                                                                                                                                                                                                                                                                                                                                                                                                                                                                                                                                                                                                                                                                                                                                                                                                                                                                                                                                                                              |    |
| Total Net Volume  FEATURES  Eco Mode Quick Freeze Yes Frost Free Handle Reversible Door Door Open Alarm Flectronic Display Child Lock Condenser Type ProSmart Inverter Compressor Interior Illumination Number of freezer drawer Number of total freezer compartments Ice Maker Type Number of glass shelves  Number of glass shelves  13.84 cu. ft. 13.84 cu. ft. 14.84 cu. ft. 15.84 cu. ft. 16.84 cu. f |    |
| FEATURES  Eco Mode Yes Quick Freeze Yes Frost Free Yes Handle Easy Open Reversible Door Yes Door Open Alarm Yes Electronic Display Child Lock Yes Condenser Type Hidden ProSmart Inverter Compressor Yes Interior Illumination Interior LED Lighting Number of freezer drawer 4 Number of total freezer compartments 8 Ice Maker Type Automatic with Water Tap Connection Interior Door Bins 2 Number of glass shelves 4  PERFORMANCE                                                                                                                                                                                                                                                                                                                                                                                                                                                                                                                                                                                                                                                                                                                                                                                                                                                                                                                                                                                                                                                                                                                                                                                                                                                                                                                                                                                                                                                                                                                                                                                                                                                                                          |    |
| Eco ModeYesQuick FreezeYesFrost FreeYesHandleEasy OpenReversible DoorYesDoor Open AlarmYesElectronic Display Child LockYesCondenser TypeHiddenProSmart Inverter CompressorYesInterior IlluminationInterior LED LightingNumber of freezer drawer4Number of total freezer compartments8Ice Maker TypeAutomatic with<br>Water Tap ConnectionInterior Door Bins2Number of glass shelves4                                                                                                                                                                                                                                                                                                                                                                                                                                                                                                                                                                                                                                                                                                                                                                                                                                                                                                                                                                                                                                                                                                                                                                                                                                                                                                                                                                                                                                                                                                                                                                                                                                                                                                                                           |    |
| Quick Freeze Yes Frost Free Yes Handle Easy Open Reversible Door Yes Door Open Alarm Yes Electronic Display Child Lock Yes Condenser Type Hidden ProSmart Inverter Compressor Yes Interior Illumination Interior LED Lighting Number of freezer drawer 4 Number of total freezer compartments 8 Ice Maker Type Automatic with Water Tap Connection Interior Door Bins 2 Number of glass shelves 4  PERFORMANCE                                                                                                                                                                                                                                                                                                                                                                                                                                                                                                                                                                                                                                                                                                                                                                                                                                                                                                                                                                                                                                                                                                                                                                                                                                                                                                                                                                                                                                                                                                                                                                                                                                                                                                                 |    |
| Frost Free Yes Handle Easy Open Reversible Door Yes Door Open Alarm Yes Electronic Display Child Lock Yes Condenser Type Hidden ProSmart Inverter Compressor Yes Interior Illumination Interior LED Lighting Number of freezer drawer 4 Number of total freezer compartments 8 Ice Maker Type Automatic with Water Tap Connection Interior Door Bins 2 Number of glass shelves 4  PERFORMANCE                                                                                                                                                                                                                                                                                                                                                                                                                                                                                                                                                                                                                                                                                                                                                                                                                                                                                                                                                                                                                                                                                                                                                                                                                                                                                                                                                                                                                                                                                                                                                                                                                                                                                                                                  |    |
| Handle Easy Open Reversible Door Yes Door Open Alarm Yes Electronic Display Child Lock Yes Condenser Type Hidden ProSmart Inverter Compressor Yes Interior Illumination Interior LED Lighting Number of freezer drawer 4 Number of total freezer compartments 8 Ice Maker Type Automatic with Water Tap Connection Interior Door Bins 2 Number of glass shelves 4  PERFORMANCE                                                                                                                                                                                                                                                                                                                                                                                                                                                                                                                                                                                                                                                                                                                                                                                                                                                                                                                                                                                                                                                                                                                                                                                                                                                                                                                                                                                                                                                                                                                                                                                                                                                                                                                                                 |    |
| Reversible Door Yes Door Open Alarm Yes Electronic Display Child Lock Yes Condenser Type Hidden ProSmart Inverter Compressor Yes Interior Illumination Interior LED Lighting Number of freezer drawer 4 Number of total freezer compartments 8 Ice Maker Type Automatic with Water Tap Connection Interior Door Bins 2 Number of glass shelves 4  PERFORMANCE                                                                                                                                                                                                                                                                                                                                                                                                                                                                                                                                                                                                                                                                                                                                                                                                                                                                                                                                                                                                                                                                                                                                                                                                                                                                                                                                                                                                                                                                                                                                                                                                                                                                                                                                                                  |    |
| Door Open Alarm Electronic Display Child Lock Condenser Type ProSmart Inverter Compressor Interior Illumination Number of freezer drawer Number of total freezer compartments Ice Maker Type Automatic with Water Tap Connection Interior Door Bins 2 Number of glass shelves 4 PERFORMANCE                                                                                                                                                                                                                                                                                                                                                                                                                                                                                                                                                                                                                                                                                                                                                                                                                                                                                                                                                                                                                                                                                                                                                                                                                                                                                                                                                                                                                                                                                                                                                                                                                                                                                                                                                                                                                                    |    |
| Electronic Display Child Lock Condenser Type ProSmart Inverter Compressor Interior Illumination Number of freezer drawer Number of total freezer compartments Ice Maker Type Interior Door Bins Number of glass shelves  PERFORMANCE                                                                                                                                                                                                                                                                                                                                                                                                                                                                                                                                                                                                                                                                                                                                                                                                                                                                                                                                                                                                                                                                                                                                                                                                                                                                                                                                                                                                                                                                                                                                                                                                                                                                                                                                                                                                                                                                                           |    |
| Condenser Type Hidden ProSmart Inverter Compressor Yes Interior Illumination Interior LED Lighting Number of freezer drawer 4 Number of total freezer compartments 8 Ice Maker Type Automatic with Water Tap Connection Interior Door Bins 2 Number of glass shelves 4  PERFORMANCE                                                                                                                                                                                                                                                                                                                                                                                                                                                                                                                                                                                                                                                                                                                                                                                                                                                                                                                                                                                                                                                                                                                                                                                                                                                                                                                                                                                                                                                                                                                                                                                                                                                                                                                                                                                                                                            |    |
| ProSmart Inverter Compressor Yes Interior Illumination Interior LED Lighting Number of freezer drawer 4 Number of total freezer compartments 8 Ice Maker Type Automatic with Water Tap Connection Interior Door Bins 2 Number of glass shelves 4  PERFORMANCE                                                                                                                                                                                                                                                                                                                                                                                                                                                                                                                                                                                                                                                                                                                                                                                                                                                                                                                                                                                                                                                                                                                                                                                                                                                                                                                                                                                                                                                                                                                                                                                                                                                                                                                                                                                                                                                                  |    |
| Interior Illumination Interior LED Lighting  Number of freezer drawer 4  Number of total freezer compartments 8  Ice Maker Type Automatic with Water Tap Connection  Interior Door Bins 2  Number of glass shelves 4  PERFORMANCE                                                                                                                                                                                                                                                                                                                                                                                                                                                                                                                                                                                                                                                                                                                                                                                                                                                                                                                                                                                                                                                                                                                                                                                                                                                                                                                                                                                                                                                                                                                                                                                                                                                                                                                                                                                                                                                                                              |    |
| Number of freezer drawer  Number of total freezer compartments  Results of total freezer compartments  Results of total freezer compartments  Results of total freezer compartments  Automatic with Water Tap Connection  Interior Door Bins  Results of glass shelves  PERFORMANCE                                                                                                                                                                                                                                                                                                                                                                                                                                                                                                                                                                                                                                                                                                                                                                                                                                                                                                                                                                                                                                                                                                                                                                                                                                                                                                                                                                                                                                                                                                                                                                                                                                                                                                                                                                                                                                            |    |
| Number of total freezer compartments 8  Ice Maker Type Automatic with Water Tap Connection  Interior Door Bins 2  Number of glass shelves 4  PERFORMANCE                                                                                                                                                                                                                                                                                                                                                                                                                                                                                                                                                                                                                                                                                                                                                                                                                                                                                                                                                                                                                                                                                                                                                                                                                                                                                                                                                                                                                                                                                                                                                                                                                                                                                                                                                                                                                                                                                                                                                                       |    |
| Ice Maker Type Automatic with Water Tap Connection Interior Door Bins 2 Number of glass shelves 4 PERFORMANCE                                                                                                                                                                                                                                                                                                                                                                                                                                                                                                                                                                                                                                                                                                                                                                                                                                                                                                                                                                                                                                                                                                                                                                                                                                                                                                                                                                                                                                                                                                                                                                                                                                                                                                                                                                                                                                                                                                                                                                                                                  |    |
| Interior Door Bins 2 Number of glass shelves 4  PERFORMANCE                                                                                                                                                                                                                                                                                                                                                                                                                                                                                                                                                                                                                                                                                                                                                                                                                                                                                                                                                                                                                                                                                                                                                                                                                                                                                                                                                                                                                                                                                                                                                                                                                                                                                                                                                                                                                                                                                                                                                                                                                                                                    |    |
| Number of glass shelves 4 PERFORMANCE                                                                                                                                                                                                                                                                                                                                                                                                                                                                                                                                                                                                                                                                                                                                                                                                                                                                                                                                                                                                                                                                                                                                                                                                                                                                                                                                                                                                                                                                                                                                                                                                                                                                                                                                                                                                                                                                                                                                                                                                                                                                                          |    |
| PERFORMANCE                                                                                                                                                                                                                                                                                                                                                                                                                                                                                                                                                                                                                                                                                                                                                                                                                                                                                                                                                                                                                                                                                                                                                                                                                                                                                                                                                                                                                                                                                                                                                                                                                                                                                                                                                                                                                                                                                                                                                                                                                                                                                                                    |    |
|                                                                                                                                                                                                                                                                                                                                                                                                                                                                                                                                                                                                                                                                                                                                                                                                                                                                                                                                                                                                                                                                                                                                                                                                                                                                                                                                                                                                                                                                                                                                                                                                                                                                                                                                                                                                                                                                                                                                                                                                                                                                                                                                |    |
| Cooling Gas R600a                                                                                                                                                                                                                                                                                                                                                                                                                                                                                                                                                                                                                                                                                                                                                                                                                                                                                                                                                                                                                                                                                                                                                                                                                                                                                                                                                                                                                                                                                                                                                                                                                                                                                                                                                                                                                                                                                                                                                                                                                                                                                                              |    |
|                                                                                                                                                                                                                                                                                                                                                                                                                                                                                                                                                                                                                                                                                                                                                                                                                                                                                                                                                                                                                                                                                                                                                                                                                                                                                                                                                                                                                                                                                                                                                                                                                                                                                                                                                                                                                                                                                                                                                                                                                                                                                                                                |    |
| Annual Energy Consumption 450 kWh/yr                                                                                                                                                                                                                                                                                                                                                                                                                                                                                                                                                                                                                                                                                                                                                                                                                                                                                                                                                                                                                                                                                                                                                                                                                                                                                                                                                                                                                                                                                                                                                                                                                                                                                                                                                                                                                                                                                                                                                                                                                                                                                           |    |
| TECHNICAL INFORMATION                                                                                                                                                                                                                                                                                                                                                                                                                                                                                                                                                                                                                                                                                                                                                                                                                                                                                                                                                                                                                                                                                                                                                                                                                                                                                                                                                                                                                                                                                                                                                                                                                                                                                                                                                                                                                                                                                                                                                                                                                                                                                                          |    |
| Voltage Frequency 120 V / 60 Hz                                                                                                                                                                                                                                                                                                                                                                                                                                                                                                                                                                                                                                                                                                                                                                                                                                                                                                                                                                                                                                                                                                                                                                                                                                                                                                                                                                                                                                                                                                                                                                                                                                                                                                                                                                                                                                                                                                                                                                                                                                                                                                |    |
| Rated Current 2.6A                                                                                                                                                                                                                                                                                                                                                                                                                                                                                                                                                                                                                                                                                                                                                                                                                                                                                                                                                                                                                                                                                                                                                                                                                                                                                                                                                                                                                                                                                                                                                                                                                                                                                                                                                                                                                                                                                                                                                                                                                                                                                                             |    |
| DIMENSIONS                                                                                                                                                                                                                                                                                                                                                                                                                                                                                                                                                                                                                                                                                                                                                                                                                                                                                                                                                                                                                                                                                                                                                                                                                                                                                                                                                                                                                                                                                                                                                                                                                                                                                                                                                                                                                                                                                                                                                                                                                                                                                                                     |    |
| H x W x D 75 ½ x 29 ½ x 27 ½ ii                                                                                                                                                                                                                                                                                                                                                                                                                                                                                                                                                                                                                                                                                                                                                                                                                                                                                                                                                                                                                                                                                                                                                                                                                                                                                                                                                                                                                                                                                                                                                                                                                                                                                                                                                                                                                                                                                                                                                                                                                                                                                                | ١. |
| Product Weight 196.2 lbs.                                                                                                                                                                                                                                                                                                                                                                                                                                                                                                                                                                                                                                                                                                                                                                                                                                                                                                                                                                                                                                                                                                                                                                                                                                                                                                                                                                                                                                                                                                                                                                                                                                                                                                                                                                                                                                                                                                                                                                                                                                                                                                      |    |