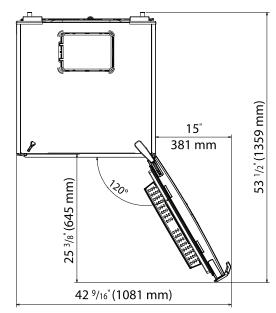

**Removable Drawers** 

**Easy Open Handle** 

**Interior LED Lighting** 

NOTE TO THE INSTALLER: All height, width, and depth dimensions are shown in inches (as well as metric). Beko U.S., Inc. reserves the absolute and unrestricted right to change product materials and specifications, at any time, without notice. Please visit our website, www.BekoAppliances.com, or call 888.352.2356 to verify the latest specifications with final dimensional data and other details prior to installation and making a cutout. Applicable product limited warranty information may be found in accompanying product materials, or you may contact your account manager for further details. Proper installation is the responsibility of the installer. Product failure due to improper installation is not covered under the Limited Warranty.