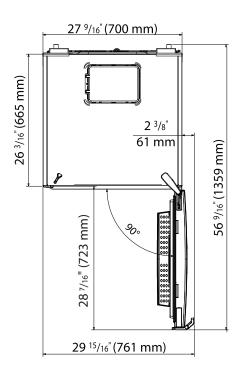

## **BUFR2715SSIM**

| Type Freestanding Digital LED Display Yes Control System Electronic, Adjustable Finish Stainless Steel  CAPACITIES Total Net Volume 13.84 cu. ft.  FEATURES Eco Mode Yes Quick Freeze Yes Frost Free Yes Handle Easy Open Reversible Door Yes Door Open Alarm Yes Electronic Display Child Lock Yes Condenser Type Hidden ProSmart Inverter Compressor Yes Interior Illumination Interior LED Lighting Number of freezer drawer 4 Number of total freezer compartments 8 Ice Maker Type Automatic with Water Tap Connection Interior Door Bins 2 Number of glass shelves 4  PERFORMANCE Cooling Gas                                                                                                                                                                                                                                                                                                                                                                                                                                                                                                                                                                                                                                                                                                                                                                                                                                                                                                                                                                                                                                                                                                                                                                                                                                                                                                                                                                                                                                                                                                                            |    |
|--------------------------------------------------------------------------------------------------------------------------------------------------------------------------------------------------------------------------------------------------------------------------------------------------------------------------------------------------------------------------------------------------------------------------------------------------------------------------------------------------------------------------------------------------------------------------------------------------------------------------------------------------------------------------------------------------------------------------------------------------------------------------------------------------------------------------------------------------------------------------------------------------------------------------------------------------------------------------------------------------------------------------------------------------------------------------------------------------------------------------------------------------------------------------------------------------------------------------------------------------------------------------------------------------------------------------------------------------------------------------------------------------------------------------------------------------------------------------------------------------------------------------------------------------------------------------------------------------------------------------------------------------------------------------------------------------------------------------------------------------------------------------------------------------------------------------------------------------------------------------------------------------------------------------------------------------------------------------------------------------------------------------------------------------------------------------------------------------------------------------------|----|
| Control System Electronic, Adjustable Finish Stainless Steel  CAPACITIES  Total Net Volume 13.84 cu. ft.  FEATURES  Eco Mode Yes Quick Freeze Yes Frost Free Yes Handle Easy Open Reversible Door Yes Door Open Alarm Yes Electronic Display Child Lock Yes Condenser Type Hidden ProSmart Inverter Compressor Yes Interior Illumination Interior LED Lighting Number of freezer drawer Number of total freezer compartments Ice Maker Type Automatic with Water Tap Connection Interior Door Bins Inter |    |
| Finish Stainless Steel  CAPACITIES  Total Net Volume 13.84 cu. ft.  FEATURES  Eco Mode Yes Quick Freeze Yes Frost Free Yes Handle Easy Open Reversible Door Yes Door Open Alarm Yes Electronic Display Child Lock Yes Condenser Type Hidden ProSmart Inverter Compressor Yes Interior Illumination Interior LED Lighting Number of freezer drawer Number of total freezer compartments Ice Maker Type Automatic with Water Tap Connection Interior Door Bins 2 Number of glass shelves  PERFORMANCE                                                                                                                                                                                                                                                                                                                                                                                                                                                                                                                                                                                                                                                                                                                                                                                                                                                                                                                                                                                                                                                                                                                                                                                                                                                                                                                                                                                                                                                                                                                                                                                                                            |    |
| Total Net Volume    13.84 cu. ft.                                                                                                                                                                                                                                                                                                                                                                                                                                                                                                                                                                                                                                                                                                                                                                                                                                                                                                                                                                                                                                                                                                                                                                                                                                                                                                                                                                                                                                                                                                                                                                                                                                                                                                                                                                                                                                                                                                                                                                                                                                                                                              |    |
| Total Net Volume  FEATURES  Eco Mode Quick Freeze Yes Frost Free Handle Reversible Door Door Open Alarm Flectronic Display Child Lock Condenser Type ProSmart Inverter Compressor Interior Illumination Number of freezer drawer Number of total freezer compartments Ice Maker Type Number of glass shelves  Number of glass shelves  13.84 cu. ft. 13.84 cu. ft. 14.84 cu. ft. 15.84 cu. ft. 16.84 cu. f |    |
| FEATURES  Eco Mode Yes Quick Freeze Yes Frost Free Yes Handle Easy Open Reversible Door Yes Door Open Alarm Yes Electronic Display Child Lock Yes Condenser Type Hidden ProSmart Inverter Compressor Yes Interior Illumination Interior LED Lighting Number of freezer drawer 4 Number of total freezer compartments 8 Ice Maker Type Automatic with Water Tap Connection Interior Door Bins 2 Number of glass shelves 4  PERFORMANCE                                                                                                                                                                                                                                                                                                                                                                                                                                                                                                                                                                                                                                                                                                                                                                                                                                                                                                                                                                                                                                                                                                                                                                                                                                                                                                                                                                                                                                                                                                                                                                                                                                                                                          |    |
| Eco ModeYesQuick FreezeYesFrost FreeYesHandleEasy OpenReversible DoorYesDoor Open AlarmYesElectronic Display Child LockYesCondenser TypeHiddenProSmart Inverter CompressorYesInterior IlluminationInterior LED LightingNumber of freezer drawer4Number of total freezer compartments8Ice Maker TypeAutomatic with<br>Water Tap ConnectionInterior Door Bins2Number of glass shelves4                                                                                                                                                                                                                                                                                                                                                                                                                                                                                                                                                                                                                                                                                                                                                                                                                                                                                                                                                                                                                                                                                                                                                                                                                                                                                                                                                                                                                                                                                                                                                                                                                                                                                                                                           |    |
| Quick Freeze Yes Frost Free Yes Handle Easy Open Reversible Door Yes Door Open Alarm Yes Electronic Display Child Lock Yes Condenser Type Hidden ProSmart Inverter Compressor Yes Interior Illumination Interior LED Lighting Number of freezer drawer 4 Number of total freezer compartments 8 Ice Maker Type Automatic with Water Tap Connection Interior Door Bins 2 Number of glass shelves 4  PERFORMANCE                                                                                                                                                                                                                                                                                                                                                                                                                                                                                                                                                                                                                                                                                                                                                                                                                                                                                                                                                                                                                                                                                                                                                                                                                                                                                                                                                                                                                                                                                                                                                                                                                                                                                                                 |    |
| Frost Free Yes Handle Easy Open Reversible Door Yes Door Open Alarm Yes Electronic Display Child Lock Yes Condenser Type Hidden ProSmart Inverter Compressor Yes Interior Illumination Interior LED Lighting Number of freezer drawer 4 Number of total freezer compartments 8 Ice Maker Type Automatic with Water Tap Connection Interior Door Bins 2 Number of glass shelves 4  PERFORMANCE                                                                                                                                                                                                                                                                                                                                                                                                                                                                                                                                                                                                                                                                                                                                                                                                                                                                                                                                                                                                                                                                                                                                                                                                                                                                                                                                                                                                                                                                                                                                                                                                                                                                                                                                  |    |
| Handle Easy Open Reversible Door Yes Door Open Alarm Yes Electronic Display Child Lock Yes Condenser Type Hidden ProSmart Inverter Compressor Yes Interior Illumination Interior LED Lighting Number of freezer drawer 4 Number of total freezer compartments 8 Ice Maker Type Automatic with Water Tap Connection Interior Door Bins 2 Number of glass shelves 4  PERFORMANCE                                                                                                                                                                                                                                                                                                                                                                                                                                                                                                                                                                                                                                                                                                                                                                                                                                                                                                                                                                                                                                                                                                                                                                                                                                                                                                                                                                                                                                                                                                                                                                                                                                                                                                                                                 |    |
| Reversible Door Yes Door Open Alarm Yes Electronic Display Child Lock Yes Condenser Type Hidden ProSmart Inverter Compressor Yes Interior Illumination Interior LED Lighting Number of freezer drawer 4 Number of total freezer compartments 8 Ice Maker Type Automatic with Water Tap Connection Interior Door Bins 2 Number of glass shelves 4  PERFORMANCE                                                                                                                                                                                                                                                                                                                                                                                                                                                                                                                                                                                                                                                                                                                                                                                                                                                                                                                                                                                                                                                                                                                                                                                                                                                                                                                                                                                                                                                                                                                                                                                                                                                                                                                                                                  |    |
| Door Open Alarm Electronic Display Child Lock Condenser Type ProSmart Inverter Compressor Interior Illumination Number of freezer drawer Number of total freezer compartments Ice Maker Type Automatic with Water Tap Connection Interior Door Bins 2 Number of glass shelves 4 PERFORMANCE                                                                                                                                                                                                                                                                                                                                                                                                                                                                                                                                                                                                                                                                                                                                                                                                                                                                                                                                                                                                                                                                                                                                                                                                                                                                                                                                                                                                                                                                                                                                                                                                                                                                                                                                                                                                                                    |    |
| Electronic Display Child Lock Condenser Type ProSmart Inverter Compressor Interior Illumination Number of freezer drawer Number of total freezer compartments Ice Maker Type Interior Door Bins Number of glass shelves  PERFORMANCE                                                                                                                                                                                                                                                                                                                                                                                                                                                                                                                                                                                                                                                                                                                                                                                                                                                                                                                                                                                                                                                                                                                                                                                                                                                                                                                                                                                                                                                                                                                                                                                                                                                                                                                                                                                                                                                                                           |    |
| Condenser Type Hidden ProSmart Inverter Compressor Yes Interior Illumination Interior LED Lighting Number of freezer drawer 4 Number of total freezer compartments 8 Ice Maker Type Automatic with Water Tap Connection Interior Door Bins 2 Number of glass shelves 4  PERFORMANCE                                                                                                                                                                                                                                                                                                                                                                                                                                                                                                                                                                                                                                                                                                                                                                                                                                                                                                                                                                                                                                                                                                                                                                                                                                                                                                                                                                                                                                                                                                                                                                                                                                                                                                                                                                                                                                            |    |
| ProSmart Inverter Compressor Yes Interior Illumination Interior LED Lighting Number of freezer drawer 4 Number of total freezer compartments 8 Ice Maker Type Automatic with Water Tap Connection Interior Door Bins 2 Number of glass shelves 4  PERFORMANCE                                                                                                                                                                                                                                                                                                                                                                                                                                                                                                                                                                                                                                                                                                                                                                                                                                                                                                                                                                                                                                                                                                                                                                                                                                                                                                                                                                                                                                                                                                                                                                                                                                                                                                                                                                                                                                                                  |    |
| Interior Illumination Interior LED Lighting  Number of freezer drawer 4  Number of total freezer compartments 8  Ice Maker Type Automatic with Water Tap Connection  Interior Door Bins 2  Number of glass shelves 4  PERFORMANCE                                                                                                                                                                                                                                                                                                                                                                                                                                                                                                                                                                                                                                                                                                                                                                                                                                                                                                                                                                                                                                                                                                                                                                                                                                                                                                                                                                                                                                                                                                                                                                                                                                                                                                                                                                                                                                                                                              |    |
| Number of freezer drawer  Number of total freezer compartments  Results of total freezer compartments  Results of total freezer compartments  Results of total freezer compartments  Automatic with Water Tap Connection  Interior Door Bins  Results of glass shelves  PERFORMANCE                                                                                                                                                                                                                                                                                                                                                                                                                                                                                                                                                                                                                                                                                                                                                                                                                                                                                                                                                                                                                                                                                                                                                                                                                                                                                                                                                                                                                                                                                                                                                                                                                                                                                                                                                                                                                                            |    |
| Number of total freezer compartments 8  Ice Maker Type Automatic with Water Tap Connection  Interior Door Bins 2  Number of glass shelves 4  PERFORMANCE                                                                                                                                                                                                                                                                                                                                                                                                                                                                                                                                                                                                                                                                                                                                                                                                                                                                                                                                                                                                                                                                                                                                                                                                                                                                                                                                                                                                                                                                                                                                                                                                                                                                                                                                                                                                                                                                                                                                                                       |    |
| Ice Maker Type Automatic with Water Tap Connection Interior Door Bins 2 Number of glass shelves 4 PERFORMANCE                                                                                                                                                                                                                                                                                                                                                                                                                                                                                                                                                                                                                                                                                                                                                                                                                                                                                                                                                                                                                                                                                                                                                                                                                                                                                                                                                                                                                                                                                                                                                                                                                                                                                                                                                                                                                                                                                                                                                                                                                  |    |
| Interior Door Bins 2 Number of glass shelves 4  PERFORMANCE                                                                                                                                                                                                                                                                                                                                                                                                                                                                                                                                                                                                                                                                                                                                                                                                                                                                                                                                                                                                                                                                                                                                                                                                                                                                                                                                                                                                                                                                                                                                                                                                                                                                                                                                                                                                                                                                                                                                                                                                                                                                    |    |
| Number of glass shelves 4 PERFORMANCE                                                                                                                                                                                                                                                                                                                                                                                                                                                                                                                                                                                                                                                                                                                                                                                                                                                                                                                                                                                                                                                                                                                                                                                                                                                                                                                                                                                                                                                                                                                                                                                                                                                                                                                                                                                                                                                                                                                                                                                                                                                                                          |    |
| PERFORMANCE                                                                                                                                                                                                                                                                                                                                                                                                                                                                                                                                                                                                                                                                                                                                                                                                                                                                                                                                                                                                                                                                                                                                                                                                                                                                                                                                                                                                                                                                                                                                                                                                                                                                                                                                                                                                                                                                                                                                                                                                                                                                                                                    |    |
|                                                                                                                                                                                                                                                                                                                                                                                                                                                                                                                                                                                                                                                                                                                                                                                                                                                                                                                                                                                                                                                                                                                                                                                                                                                                                                                                                                                                                                                                                                                                                                                                                                                                                                                                                                                                                                                                                                                                                                                                                                                                                                                                |    |
| Cooling Gas R600a                                                                                                                                                                                                                                                                                                                                                                                                                                                                                                                                                                                                                                                                                                                                                                                                                                                                                                                                                                                                                                                                                                                                                                                                                                                                                                                                                                                                                                                                                                                                                                                                                                                                                                                                                                                                                                                                                                                                                                                                                                                                                                              |    |
|                                                                                                                                                                                                                                                                                                                                                                                                                                                                                                                                                                                                                                                                                                                                                                                                                                                                                                                                                                                                                                                                                                                                                                                                                                                                                                                                                                                                                                                                                                                                                                                                                                                                                                                                                                                                                                                                                                                                                                                                                                                                                                                                |    |
| Annual Energy Consumption 450 kWh/yr                                                                                                                                                                                                                                                                                                                                                                                                                                                                                                                                                                                                                                                                                                                                                                                                                                                                                                                                                                                                                                                                                                                                                                                                                                                                                                                                                                                                                                                                                                                                                                                                                                                                                                                                                                                                                                                                                                                                                                                                                                                                                           |    |
| TECHNICAL INFORMATION                                                                                                                                                                                                                                                                                                                                                                                                                                                                                                                                                                                                                                                                                                                                                                                                                                                                                                                                                                                                                                                                                                                                                                                                                                                                                                                                                                                                                                                                                                                                                                                                                                                                                                                                                                                                                                                                                                                                                                                                                                                                                                          |    |
| Voltage Frequency 120 V / 60 Hz                                                                                                                                                                                                                                                                                                                                                                                                                                                                                                                                                                                                                                                                                                                                                                                                                                                                                                                                                                                                                                                                                                                                                                                                                                                                                                                                                                                                                                                                                                                                                                                                                                                                                                                                                                                                                                                                                                                                                                                                                                                                                                |    |
| Rated Current 2.6A                                                                                                                                                                                                                                                                                                                                                                                                                                                                                                                                                                                                                                                                                                                                                                                                                                                                                                                                                                                                                                                                                                                                                                                                                                                                                                                                                                                                                                                                                                                                                                                                                                                                                                                                                                                                                                                                                                                                                                                                                                                                                                             |    |
| DIMENSIONS                                                                                                                                                                                                                                                                                                                                                                                                                                                                                                                                                                                                                                                                                                                                                                                                                                                                                                                                                                                                                                                                                                                                                                                                                                                                                                                                                                                                                                                                                                                                                                                                                                                                                                                                                                                                                                                                                                                                                                                                                                                                                                                     |    |
| H x W x D 75 ½ x 29 ½ x 27 ½ ii                                                                                                                                                                                                                                                                                                                                                                                                                                                                                                                                                                                                                                                                                                                                                                                                                                                                                                                                                                                                                                                                                                                                                                                                                                                                                                                                                                                                                                                                                                                                                                                                                                                                                                                                                                                                                                                                                                                                                                                                                                                                                                | ١. |
| Product Weight 196.2 lbs.                                                                                                                                                                                                                                                                                                                                                                                                                                                                                                                                                                                                                                                                                                                                                                                                                                                                                                                                                                                                                                                                                                                                                                                                                                                                                                                                                                                                                                                                                                                                                                                                                                                                                                                                                                                                                                                                                                                                                                                                                                                                                                      |    |