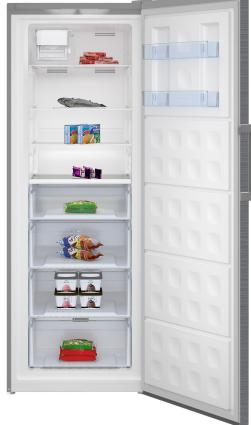

## **KEY FEATURES**

- Ice Maker On/Off Feature
- Freeze Guard for Garage Ready
- On Door LED Display
- Reversible Door
- Frost Free Technology

**Removable Drawers** 

**Easy Open Handle** 

**Interior LED Lighting** 

NOTE TO THE INSTALLER: All height, width, and depth dimensions are shown in inches (as well as metric). Beko U.S., Inc. reserves the absolute and unrestricted right to change product materials and specifications, at any time, without notice. Please visit our website, www.BekoAppliances.com, or call 888.352.2356 to verify the latest specifications with final dimensional data and other details prior to installation and making a cutout. Applicable product limited warranty information may be found in accompanying product materials, or you may contact your account manager for further details. Proper installation is the responsibility of the installer. Product failure due to improper installation is not covered under the Limited Warranty.