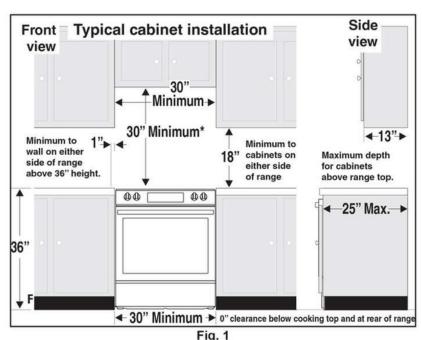

## **Installation Diagram**

35 ± 3/8" Min 36 ± 3/8" Max 30" 26" Door Open -47 5/16"

Fig. 2

\*30" (762 mm) MINIMUM CLEARANCE BETWEEN THE TOP OF THE COOKING SURFACE AND THE BOTTOM OF AN UNPROTECTED WOOD OR METAL CABINET; OR 24" (610 mm) MINIMUM WHEN BOTTOM OF WOOD OR METAL CABINET IS PROTECTED BY NOT LESS THAN 1/4" (6 mm) FLAME RETARDANT MILLBOARD COVERED WITH NOT LESS THAN NO. 28 MSG SHEET STEEL, 0.015" (0.4 mm) STAINLESS STEEL, 0.024" (0.6 mm) ALUMINUM OR 0.020" (0.5 mm) COPPER. 0" (0 mm) CLEARANCE IS THE MINIMUM FOR THE REAR OF THE RANGE. FOLLOW ALL DIMENSION REQUIREMENTS PROVIDED ABOVE TO PREVENT PROPERTY DAMAGE, POTENTIAL FIRE HAZARD, AND INCORRECT COUNTERTOP AND CABINET CUTS.

TO ELIMINATE THE RISK OF BURNS OR FIRE BY REACHING OVER HEATED SURFACE UNITS, CABINET STORAGE SPACE LOCATED ABOVE THE SURFACE UNITS SHOULD BE AVOIDED. IF CABINET STORAGE IS TO BE PROVIDED, THE RISK CAN BE REDUCED BY INSTALLING A RANGE HOOD THAT PROJECTS HORIZONTALLY A MINIMUM OF 5" (127 mm) BEYOND THE BOTTOM OF THE CABINETS.