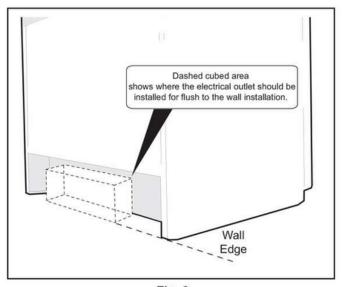

OR 24" (610 mm) MINIMUM WHEN BOTTOM OF WOOD OR METAL CABINET IS PROTECTED BY NOT LESS THAN 1/4" (6 mm) FLAME RETARDANT MILLBOARD COVERED WITH NOT LESS THAN NO. 28 MSG SHEET STEEL, 0.015" (0.4 mm) STAINLESS STEEL, 0.024" (0.6 mm) ALUMINUM OR 0.020" (0.5 mm) COPPER. 0" (0 mm) CLEARANCE IS THE MINIMUM FOR THE REAR OF THE RANGE. FOLLOW ALL DIMENSION REQUIREMENTS PROVIDED ABOVE TO PREVENT PROPERTY DAMAGE, POTENTIAL FIRE HAZARD, AND INCORRECT COUNTERTOP AND CABINET CUTS.

TO ELIMINATE THE RISK OF BURNS OR FIRE BY REACHING OVER HEATED SURFACE UNITS, CABINET STORAGE SPACE LOCATED ABOVE THE SURFACE UNITS SHOULD BE AVOIDED. IF CABINET STORAGE IS TO BE PROVIDED, THE RISK CAN BE REDUCED BY INSTALLING A RANGE HOOD THAT PROJECTS HORIZONTALLY A MINIMUM OF 5" (127 mm) BEYOND THE BOTTOM OF THE CABINETS.



Fig. 3