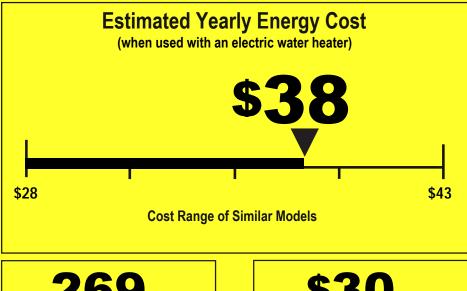

Federal law prohibits removal of this label before consumer purchase.

**269** kWh Estimated Yearly Electricity Use

**\$30** Estimated Yearly Energy Cost (when used with a natural gas water heater)

## Your cost will depend on your utility rates and use.

- Cost range based on standard capacity models.
- Estimated energy cost based on four wash loads a week and a national average electricity cost of 14 cents per kWh and natural gas cost of \$1.21 per therm.
- For more information, visit www.ftc.gov/appliances.